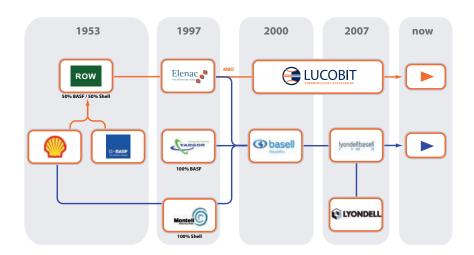

### OUR CORPORATE HISTORY

#### WHERE ARE WE COMING FROM?

Our corporate history began more than 60 years ago. In 1953 the trademark LUCOBIT® was jointly developed and patented by Shell and BASF AG.

Our basis are the many years of know-how in the research, development and production of flexible polyolefins combined with the partnerships and co-operations with leading companies.