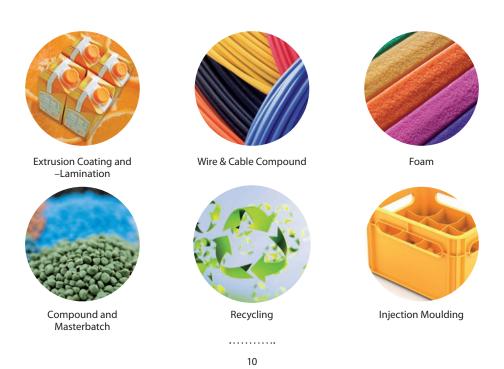

### OUR SEGMENT FLEXIBLE POLYMERS

#### WHAT IS YOUR CHALLENGE?

We are offering a wide range of products for the Flexible Polymers segment in diverse applications.

In the segment Flexible Polymers we have six core applications defined. For these six applications we developed special products to achieve your demands.