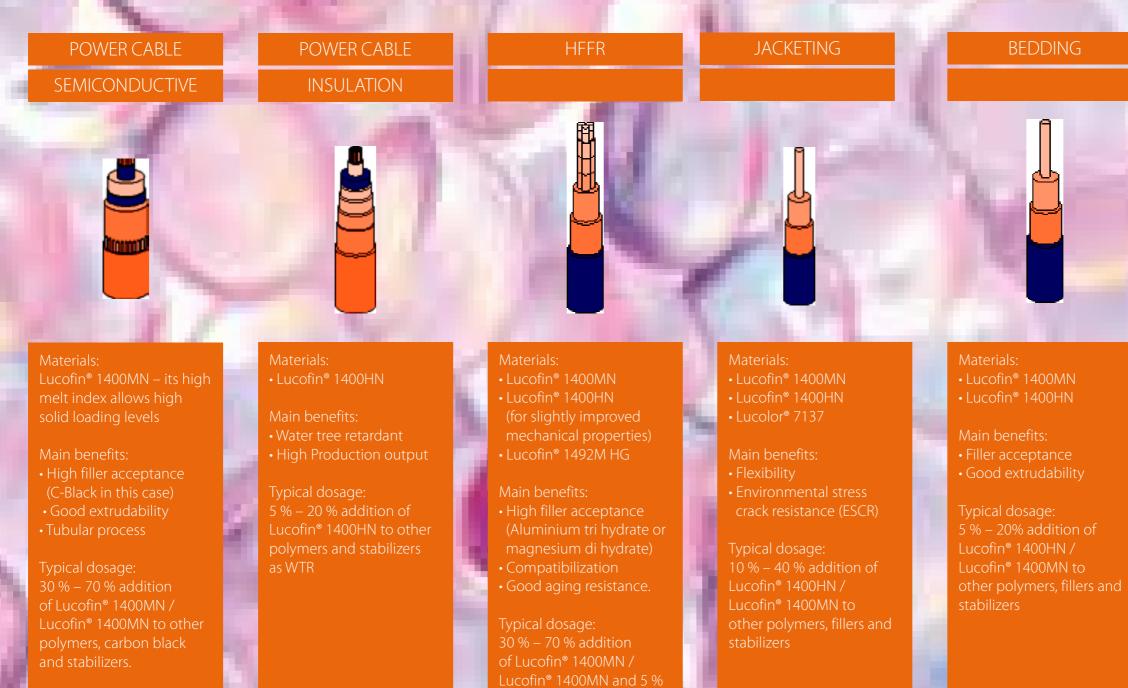

# LUCOFIN<sup>®</sup>-EBA IN WIRE & CABLE APPLICATIONS

of Lucofin<sup>®</sup> 1492M HG to other polymers, fillers and

### Lucofin® 1400HN

Lucofin<sup>®</sup> 1400HN is a polar copolymer based on ethylene and butyl acrylate with low crystallinity.

## Lucofin® 1400MN

Lucofin<sup>®</sup> 1400MN is a polar copolymer based on ethylene and butyl acrylate with low crystallinity.

### Lucofin® 1492M HG

Lucofin®1492M HG is a chemically modified polyethylene, EBA grafted with maleic anhydride (MA).

## Lucolor<sup>®</sup> 7137

Lucolor<sup>®</sup> 7137 black is based on a carbon black which offers excellent weathering properties.