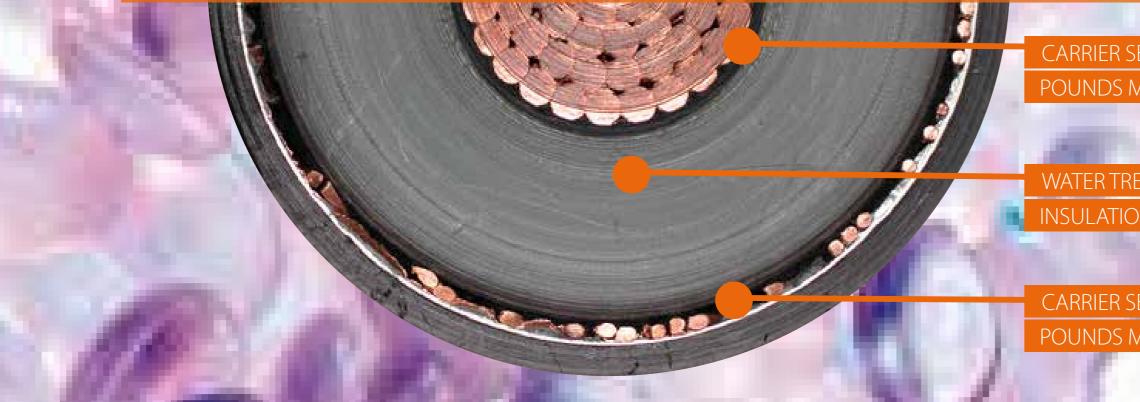

CARRIER SEMICONDUCTIVE COM-POUNDS MV/HV LUCOFIN® 1400MN

WATER TREE RETARDANT FOR INSULATION XLPE LUCOFIN® 1400HN

CARRIER SEMICONDUCTIVE COM-POUNDS MV/HV LUCOFIN® 1400MN