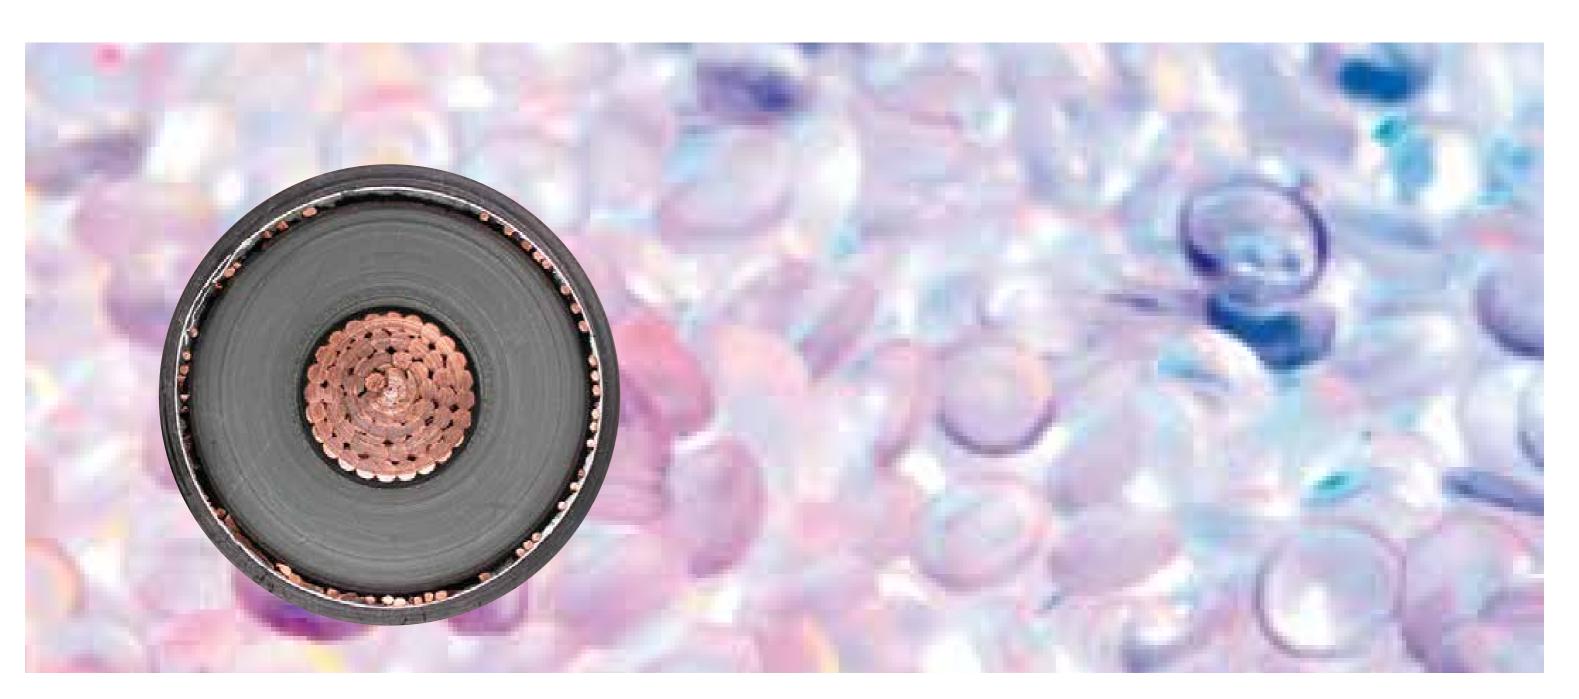

CARRIER SEMICONDUCTIVE COM-POUNDS MV/HV LUCOFIN® 1400MN

WATER TREE RETARDANT FOR INSULATION XLPE LUCOFIN® 1400HN

CARRIER SEMICONDUCTIVE COM-POUNDS MV/HV LUCOFIN® 1400MN